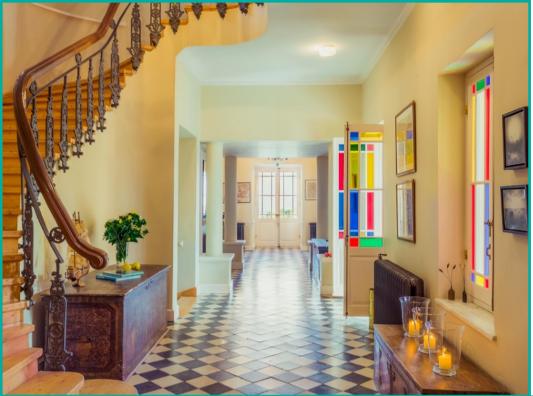

### VILLA DETAILS

Comprising of a large main house with elegant entertaining and reception rooms, 6 large en-suite bedrooms, sitting and TV areas, drawing room with beautiful fireplace, large octagonal dining room, cottage style kitchen and Hammam. The guest house offers accommodation across 2 double bedrooms each with en-suite bathrooms plus kitchen and sitting area and terrace.

# THEVILLA

Achilleion Hilltop Estate sits high above the turquoise waters of the east coast with commanding and far-reaching 360-degree views of the Ionian Sea and the rolling hills of Corfu. An exceptional example of fine Corfiot mansion design, combining the Island's beautiful history and architecture with romance and a mellow atmosphere.