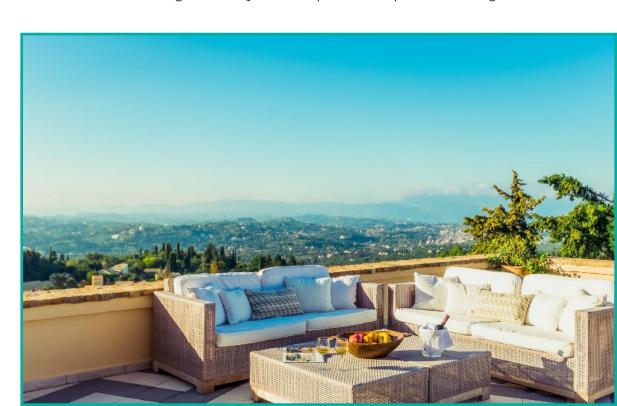

The outdoor spaces at Achilleion Hilltop Estate are beautifully maintained and include picturesque terraces, large well-manicured lawns, a floodlit tennis court, outdoor Jacuzzi, large dining and BBQ area and private chapel within its grounds.