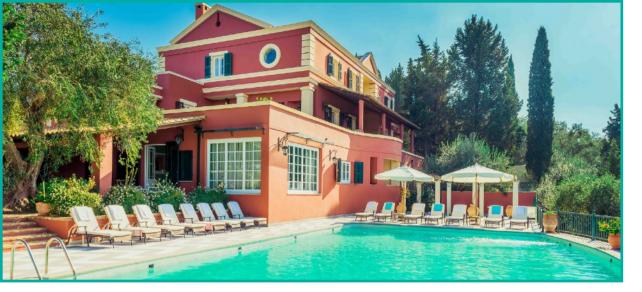

The outdoor spaces at Achilleion Hilltop Estate are beautifully maintained and include picturesque terraces, large well-manicured lawns, a floodlit tennis court, outdoor Jacuzzi, large dining and BBQ area and private chapel within its grounds.

## FEATURES

Sleeps 16

8 Bedrooms

8 Bathrooms

Guest house

Heated swimming pool

Jacuzzi

Outdoor dining