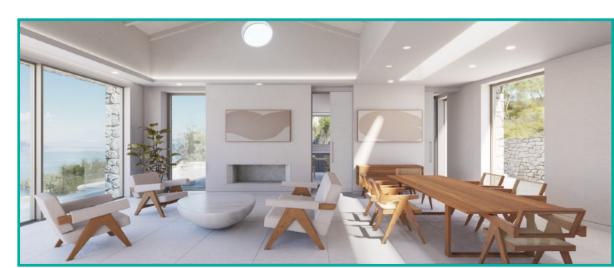

#### **GROUND FLOOR**

Entrance hall with lift and cloakroom and a separate, open-plan kitchen, large living and dining room that seats 10, with outstanding views of the bay. 1 master bedroom with en-suite bathroom.

Open plan living spaces and well-equipped kitchen with hidden TV

18m pool with hot tub

Outdoor jacuzzi on the upper level

Fire pit that seats 10

BBQ area

Integrated Sonos throughout all internal and outside spaces