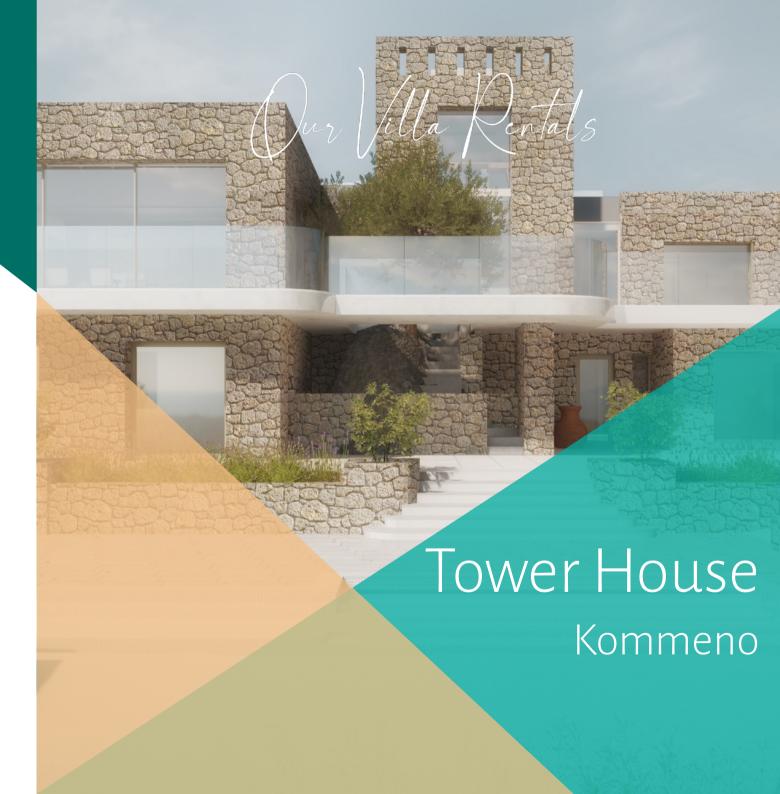

Tower House sits
on the highest
point of the
Kommeno
peninsula on the
East coast of Corfu.

# THEVILLA

Tower House sits on the highest point of Kommeno peninsula on the East coast of Corfu close to Gouvia Bay and its Marina. Just minutes from Dassia and Corfu Town and the airport in both directions. With its stunning and far reaching panoramic views across the crystal clear waters of the East Coast and beyond, Tower House has been designed for a sophisticated luxury lifestyle perfectly integrated into the verdant hillside of one of the most sought-after locations in the Ionian Islands. Its architects have perfectly blended traditional local stone-built exteriors with the latest technologies and amenities resulting in a property that offers tranquility within nature whilst providing the highest standards of modern living.