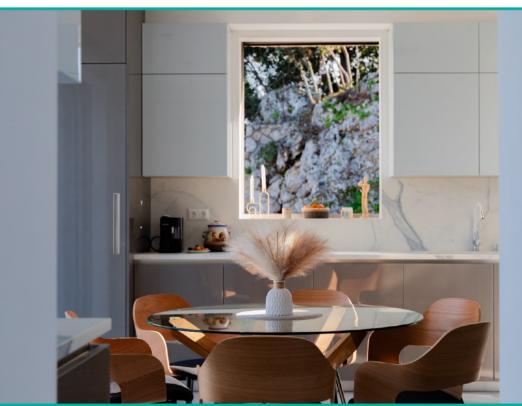

#### **GROUND FLOOR**

Entrance hall with lift and cloakroom and a separate, open-plan kitchen, large living and dining room that seats 10, with outstanding views of the bay. 1 master bedroom with en-suite bathroom.

Open plan living spaces and well-equipped kitchen with hidden TV

18m pool with hot tub

Outdoor jacuzzi on the upper level

Fire pit that seats 10

BBQ area

Integrated Sonos throughout all internal and outside spaces