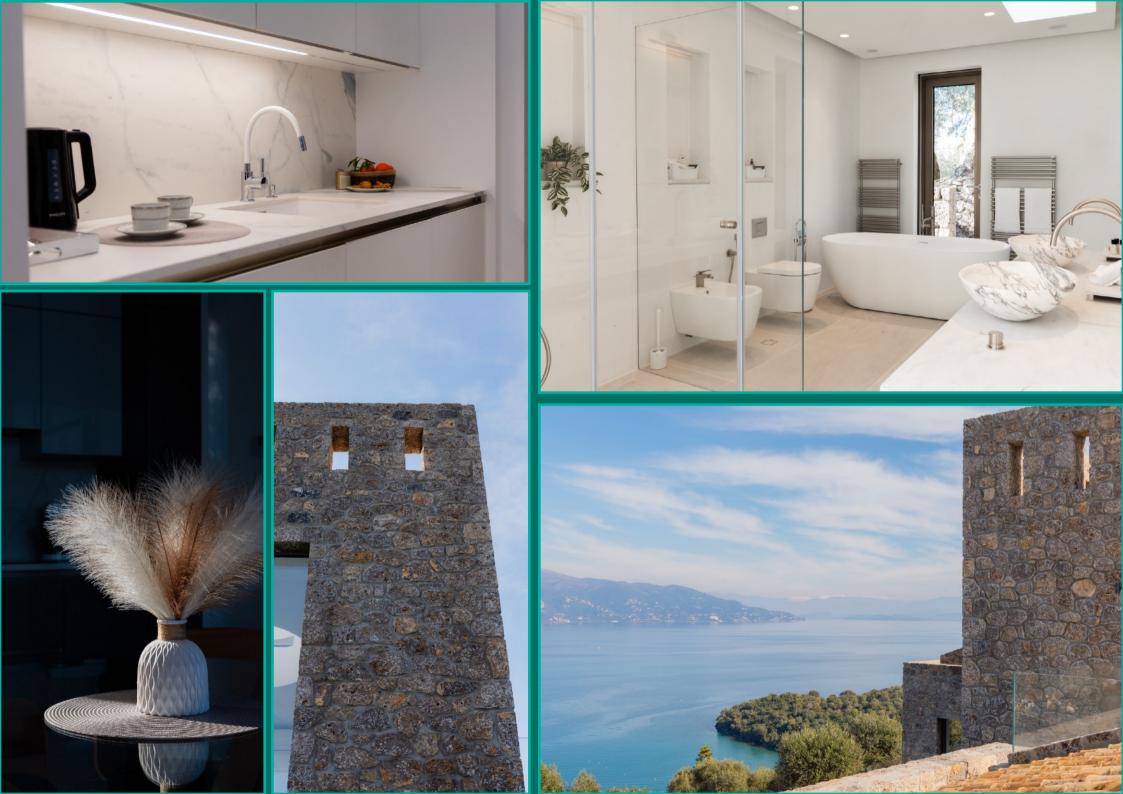

#### **GROUND FLOOR**

Entrance hall with lift and cloakroom and a separate, open-plan kitchen, large living and dining room that seats 10, with outstanding views of the bay. 1 master bedroom with en-suite bathroom.

#### **LOWER LEVEL**

4 double bedrooms with en-suite bathrooms, bar and activities area, pool access.

### HIGHER LEVEL

Tower room and large roof terraces.

# THEVILLA

Tower House sits on the highest point of Kommeno peninsula on the East coast of Corfu close to Gouvia Bay and its Marina. Just minutes from Dassia and Corfu Town and the airport in both directions. With its stunning and far reaching panoramic views across the crystal clear waters of the East Coast and beyond, Tower House has been designed for a sophisticated luxury lifestyle perfectly integrated into the verdant hillside of one of the most sought-after locations in the Ionian Islands. Its architects have perfectly blended traditional local stone-built exteriors with the latest technologies and amenities resulting in a property that offers tranquility within nature whilst providing the highest standards of modern living.